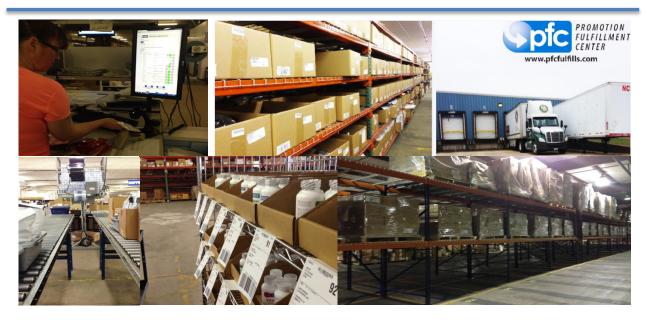

#### **Overview**

Our centralized fulfillment centers in Iowa offers over 350,000 square feet of Class A space. Processing over 375,000 packages per month. Facility is FDA Food Registered and temperature controlled.

## **Building**

- ❖ 14,000 pallet positions
- 30,000 square feet of bulk floor space
- 15 order packing stations
- ❖ 50,000 flow racking positions
- 10 dock doors
- Security Monitored